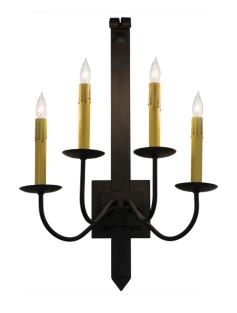

8678115 | 16"W OBISPO 4 LT WALL SCONCE

## **ADDITIONAL INFORMATION**

| CCL Part Number:         | <u>8678115</u>    |
|--------------------------|-------------------|
| Size Range:              | <u>14-16"</u>     |
| ltem Maximum<br>Height:  | <u>24"</u>        |
| ltem Width or<br>Depth:  | <u>16" Width</u>  |
| ltem Length or<br>Depth: | <u>7.5" Depth</u> |
| Item Weight:             | <u>5 lbs.</u>     |
| Bulb Type:               | <u>B10</u>        |
| Base Type:               | <u>E12</u>        |
| Quantity:                | <u>4</u>          |
| Wattage:                 | <u>60</u>         |
| Family:                  | <u>Obispo</u>     |
| Metal Finish:            | <u>Black</u>      |
| Styles:                  | <u>GOTHIC</u>     |
| MSRP:                    | \$1800.00         |