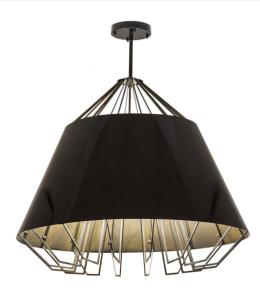

8678109 | 44" WIDE SANTIAGO PENDANT

## **ADDITIONAL INFORMATION**

| CCL Part Number:          | <u>8678109</u>              |
|---------------------------|-----------------------------|
| Size Range:               | <u>36-48"</u>               |
| ltem Minimum<br>Height:   | <u>48"</u>                  |
| ltem Maximum<br>Height:   | <u>48"</u>                  |
| ltem Width or<br>Depth:   | <u>44" Width</u>            |
| Item Length or<br>Square: | <u>44" Length</u>           |
| ltem Length or<br>Depth:  | 44" Depth                   |
| Item Weight:              | <u>76 lbs.</u>              |
| Bulb Type:                | <u>A19 LED</u>              |
| Base Type:                | <u>E26</u>                  |
| Quantity:                 | <u>8</u>                    |
| Wattage:                  | <u>12</u>                   |
| Family:                   | <u>Santiago</u>             |
| Metal Finish:             | Mirror Black Antique Copper |
| Styles:                   | <b>CONTEMPORARY</b>         |
| MSRP:                     | \$13860.00                  |