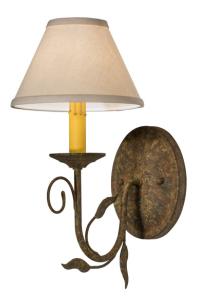

8678088 | 7"W PROVENCE WALL SCONCE

## **ADDITIONAL INFORMATION**

| CCL Part Number:         | <u>8678088</u>             |
|--------------------------|----------------------------|
| Size Range:              | <u>6-8"</u>                |
| ltem Maximum<br>Height:  | <u>14.5"</u>               |
| Item Width or<br>Depth:  | <u>7" Width</u>            |
| ltem Length or<br>Depth: | <u>11" Depth</u>           |
| Item Weight:             | <u>1.5 lbs.</u>            |
| Bulb Type:               | <u>BA10</u>                |
| Base Type:               | <u>E12</u>                 |
| Quantity:                | 1                          |
| Wattage:                 | <u>40</u>                  |
| Family:                  | <u>Provence</u>            |
| Metal Finish:            | <u>Rust</u>                |
| Lens Color:              | <u>Natural Linen</u>       |
| Styles:                  | FABRIC, NOUVEAU, VICTORIAN |
| MSRP:                    | \$1245.00                  |