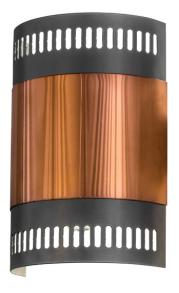

8678087 | 8" WIDE BYRON WALL SCONCE

## **ADDITIONAL INFORMATION**

| CCL Part Number:         | <u>8678087</u>        |
|--------------------------|-----------------------|
| Size Range:              | <u>8-10"</u>          |
| ltem Maximum<br>Height:  | <u>12"</u>            |
| ltem Width or<br>Depth:  | <u>8" Width</u>       |
| ltem Length or<br>Depth: | <u>5" Depth</u>       |
| Item Weight:             | <u>4.5 lbs.</u>       |
| Bulb Type:               | <u>A19</u>            |
| Base Type:               | <u>E26</u>            |
| Quantity:                | <u>1</u>              |
| Wattage:                 | <u>75</u>             |
| Family:                  | <u>Byron</u>          |
| Metal Finish:            | NickelPolished Copper |
| Styles:                  | CONTEMPORARY, MISSION |
| MSRP:                    | \$1305.00             |