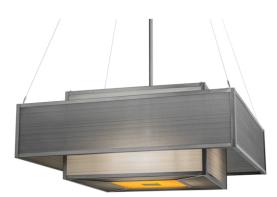

## 8678064 | 48" SQUARE CLUBHOUSE PENDANT

**ADDITIONAL INFORMATION** 

8678064

**CCL Part Number:** 

## 48-60" Size Range: Item Minimum <u>23"</u> **Height:** Item Maximum <u>72"</u> Height: Item Width or 68" Width Depth: Item Length or 48" Square Square: Item Length or 68" Depth Depth: **Item Weight:** 85 lbs. **Bulb Type:** <u>A19</u> **Base Type:** E26 **Quantity:** <u>4</u> Wattage: 60 Family: ClubHouse Metal Finish: Steel Lens Color: Virtual Smoke Textrene ART GLASS, CONTEMPORARY, FABRIC, Styles: **IDALIGHT** MSRP: \$12300.00