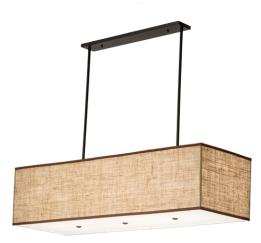

8678053 | 59" LONG CLUBHOUSE OBLONG PENDANT

## **ADDITIONAL INFORMATION**

| CCL Part Number:          | <u>8678053</u>                                                                                         |
|---------------------------|--------------------------------------------------------------------------------------------------------|
| Size Range:               | <u>48-60"</u>                                                                                          |
| ltem Minimum<br>Height:   | <u>48"</u>                                                                                             |
| ltem Maximum<br>Height:   | <u>48"</u>                                                                                             |
| ltem Width or<br>Depth:   | 20" Depth                                                                                              |
| ltem Length or<br>Square: | <u>59" Length</u>                                                                                      |
| ltem Length or<br>Depth:  | <u>59" Length</u>                                                                                      |
| Item Weight:              | <u>31 lbs.</u>                                                                                         |
| Bulb Type:                | <u>A19</u>                                                                                             |
| Base Type:                | <u>E26</u>                                                                                             |
| Quantity:                 | <u>5</u>                                                                                               |
| Wattage:                  | <u>60</u>                                                                                              |
| Family:                   | ClubHouse                                                                                              |
| Metal Finish:             | Bronze                                                                                                 |
| Lens Color:               | Beige Burlap                                                                                           |
| Styles:                   | <u>CONTEMPORARY</u> , <u>FABRIC</u> , <u>IDALIGHT</u> , <u>Lodge</u><br><u>Rustic</u> , <u>MISSION</u> |
| MSRP:                     | \$6750.00                                                                                              |