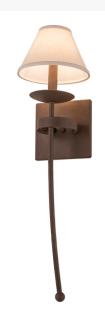

8678047 | 7"W WINIFRED WALL SCONCE

## **ADDITIONAL INFORMATION**

| CCL Part Number:         | <u>8678047</u>       |
|--------------------------|----------------------|
| Size Range:              | <u>6-8"</u>          |
| ltem Maximum<br>Height:  | <u>27"</u>           |
| ltem Width or<br>Depth:  | <u>7" Width</u>      |
| ltem Length or<br>Depth: | <u>7" Depth</u>      |
| Item Weight:             | <u>2 lbs.</u>        |
| Bulb Type:               | <u>B10</u>           |
| Base Type:               | <u>E12</u>           |
| Quantity:                | <u>1</u>             |
| Wattage:                 | <u>60</u>            |
| Family:                  | <u>Winifred</u>      |
| Metal Finish:            | <u>Rust</u>          |
| Styles:                  | CONTEMPORARY, FABRIC |
| MSRP:                    | \$1500.00            |