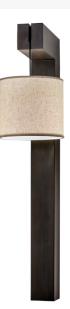

8678031 | 12"W ROBERTS WALL SCONCE

## **ADDITIONAL INFORMATION**

| CCL Part Number:         | <u>8678031</u>                 |
|--------------------------|--------------------------------|
| Size Range:              | <u>12-14"</u>                  |
| ltem Maximum<br>Height:  | <u>54"</u>                     |
| ltem Width or<br>Depth:  | <u>12" Width</u>               |
| ltem Length or<br>Depth: | 23" Depth                      |
| Item Weight:             | <u>25 lbs.</u>                 |
| Bulb Type:               | A19 OMNI                       |
| Base Type:               | <u>E26</u>                     |
| Quantity:                | 1                              |
| Wattage:                 | <u>12</u>                      |
| Family:                  | <u>Roberts</u>                 |
| Metal Finish:            | Amorire Hickory                |
| Lens Color:              | Off White Textrene             |
| Styles:                  | CONTEMPORARY, FABRIC, IDALIGHT |
| MSRP:                    | \$3750.00                      |