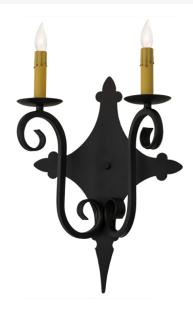

8678028 | 12"W MIRABELLE 2 LT WALL SCONCE

## **ADDITIONAL INFORMATION**

| CCL Part Number:         | <u>8678028</u>   |
|--------------------------|------------------|
| Size Range:              | <u>12-14"</u>    |
| ltem Maximum<br>Height:  | <u>18"</u>       |
| ltem Width or<br>Depth:  | <u>12" Width</u> |
| ltem Length or<br>Depth: | <u>7" Depth</u>  |
| Item Weight:             | <u>3.5 lbs.</u>  |
| Bulb Type:               | <u>BA9</u>       |
| Base Type:               | <u>CNDL</u>      |
| Quantity:                | <u>2</u>         |
| Wattage:                 | <u>60</u>        |
| Family:                  | <u>Mirabelle</u> |
| Metal Finish:            | <u>Black</u>     |
| Styles:                  | <u>GOTHIC</u>    |
| MSRP:                    | \$1350.00        |