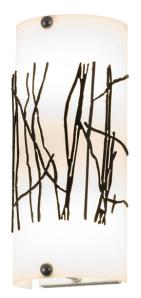

8677985 | 5"W SPRIGS WALL SCONCE

## **ADDITIONAL INFORMATION**

| CCL Part Number:         | <u>8677985</u>                 |
|--------------------------|--------------------------------|
| Size Range:              | <u>4-6"</u>                    |
| ltem Maximum<br>Height:  | <u>12"</u>                     |
| ltem Width or<br>Depth:  | <u>5" Width</u>                |
| ltem Length or<br>Depth: | <u>4" Depth</u>                |
| Item Weight:             | <u>2 lbs.</u>                  |
| Bulb Type:               | <u>A19</u>                     |
| Base Type:               | <u>GU24</u>                    |
| Quantity:                | 2                              |
| Wattage:                 | <u>12 LED</u>                  |
| Family:                  | <u>Sprigs</u>                  |
| Metal Finish:            | Bronze                         |
| Lens Color:              | Statuario Idalight             |
| Styles:                  | CONTEMPORARY, IDALIGHT, RUSTIC |
| MSRP:                    | \$600.00                       |