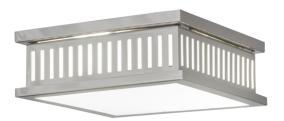

8677961 | 10" SQUARE DIALIN FLUSHMOUNT

**ADDITIONAL INFORMATION** 

| CCL Part Number:          | <u>8677961</u>        |
|---------------------------|-----------------------|
| Size Range:               | <u>10-12"</u>         |
| ltem Minimum<br>Height:   | <u>3.5"</u>           |
| ltem Maximum<br>Height:   | <u>3.5"</u>           |
| ltem Width or<br>Depth:   | <u>14" Width</u>      |
| ltem Length or<br>Square: | <u>10" Square</u>     |
| ltem Length or<br>Depth:  | <u>14" Depth</u>      |
| Item Weight:              | <u>6 lbs.</u>         |
| Bulb Type:                | <u>T10</u>            |
| Base Type:                | <u>E26</u>            |
| Quantity:                 | 2                     |
| Wattage:                  | <u>15</u>             |
| Family:                   | <u>Dialin</u>         |
| Metal Finish:             | <u>Nickel</u>         |
| Lens Color:               | White Art Glass       |
| Styles:                   | CONTEMPORARY, MISSION |
| MSRP:                     | \$0.00                |