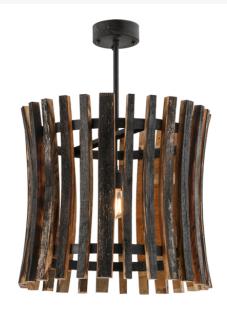

## 8677948 | 24" WIDE CASK BARREL MADERA PENDANT

## **ADDITIONAL INFORMATION**

| CCL Part Number:          | <u>8677948</u>       |
|---------------------------|----------------------|
| Size Range:               | <u>24-30"</u>        |
| ltem Minimum<br>Height:   | <u>24"</u>           |
| ltem Maximum<br>Height:   | <u>70"</u>           |
| ltem Width or<br>Depth:   | 24" Width            |
| ltem Length or<br>Square: | 24" Length           |
| ltem Length or<br>Depth:  | 24" Depth            |
| Item Weight:              | <u>28.5 lbs.</u>     |
| Bulb Type:                | <u>A19</u>           |
| Base Type:                | <u>E26</u>           |
| Quantity:                 | 1                    |
| Wattage:                  | <u>60</u>            |
| Family:                   | Cask Barrel          |
| Metal Finish:             | <u>Black</u>         |
| Styles:                   | Lodge Rustic, RUSTIC |
| MSRP:                     | \$2700.00            |