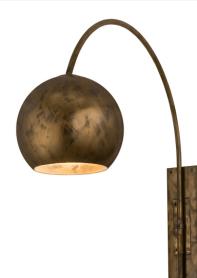

8677930 | 18"W SPHERE SWING ARM WALL SCONCE

## **ADDITIONAL INFORMATION**

| CCL Part Number:         | <u>8677930</u>         |
|--------------------------|------------------------|
| Size Range:              | <u>18-20"</u>          |
| ltem Maximum<br>Height:  | <u>59"</u>             |
| ltem Width or<br>Depth:  | <u>18-58" Width</u>    |
| ltem Length or<br>Depth: | <u>25-55" Depth</u>    |
| Item Weight:             | <u>28 lbs.</u>         |
| Bulb Type:               | <u>G40</u>             |
| Base Type:               | <u>E26</u>             |
| Quantity:                | 1                      |
| Wattage:                 | <u>60</u>              |
| Family:                  | <u>Sphere</u>          |
| Metal Finish:            | <u>Gold</u>            |
| Styles:                  | CONTEMPORARY, IDALIGHT |
| MSRP:                    | \$4485.00              |