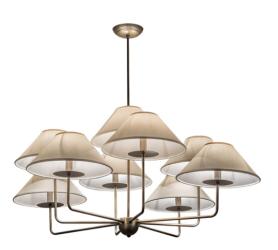

## 8677917 | 42" WIDE MELVILLE 9 LT CHANDELIER

## **ADDITIONAL INFORMATION**

| CCL Part Number:          | <u>8677917</u>       |
|---------------------------|----------------------|
| Size Range:               | <u>36-48"</u>        |
| ltem Minimum<br>Height:   | <u>33.5"</u>         |
| ltem Maximum<br>Height:   | <u>33.5"</u>         |
| ltem Width or<br>Depth:   | <u>42" Width</u>     |
| Item Length or<br>Square: | <u>34" Length</u>    |
| ltem Length or<br>Depth:  | <u>42" Depth</u>     |
| Item Weight:              | <u>7 lbs.</u>        |
| Bulb Type:                | <u>B10</u>           |
| Base Type:                | <u>E12</u>           |
| Quantity:                 | <u>9</u>             |
| Wattage:                  | <u>60</u>            |
| Family:                   | <u>Melville</u>      |
| Styles:                   | CONTEMPORARY, FABRIC |
| MSRP:                     | \$9105.00            |