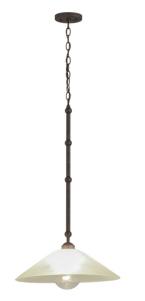

## 8677911 | 18" WIDE GRIMSBY PENDANT

## **ADDITIONAL INFORMATION**

| CCL Part Number:                     | <u>8677911</u>                        |
|--------------------------------------|---------------------------------------|
| Size Range:                          | <u>16-18"</u>                         |
| ltem Minimum<br>Height:              | <u>35"</u>                            |
| ltem Maximum<br>Height:              | <u>70"</u>                            |
| ltem Width or<br>Depth:              | <u>18" Width</u>                      |
| Item Length or<br>Square:            | <u>18" Length</u>                     |
| ltem Length or<br>Depth:             | <u>18" Depth</u>                      |
| Item Weight:                         | <u>7 lbs.</u>                         |
| Bulb Type:                           | <u>G25</u>                            |
| Base Type:                           | <u>E26</u>                            |
| Quantity:                            |                                       |
| Quantity.                            | <u>1</u>                              |
| Wattage:                             | <u>1</u><br><u>60</u>                 |
| -                                    |                                       |
| Wattage:                             | <u>60</u>                             |
| Wattage:<br>Family:                  | <u>60</u><br>Grimsby                  |
| Wattage:<br>Family:<br>Metal Finish: | <u>60</u><br>Grimsby<br>Faux Textures |