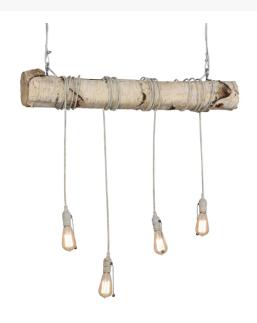

8677910 | 36" LONG BULBOS 4 LT ISLAND PENDANT

## **ADDITIONAL INFORMATION**

| <b>CCL Part Number:</b>   | <u>8677910</u>                |
|---------------------------|-------------------------------|
| Size Range:               | <u>36-48"</u>                 |
| ltem Minimum<br>Height:   | <u>76"</u>                    |
| ltem Maximum<br>Height:   | <u>76"</u>                    |
| ltem Width or<br>Depth:   | <u>8" Depth</u>               |
| Item Length or<br>Square: | <u>36" Length</u>             |
| ltem Length or<br>Depth:  | <u>36" Length</u>             |
| Item Weight:              | <u>21 lbs.</u>                |
| Bulb Type:                | <u>A19</u>                    |
| Base Type:                | <u>E26</u>                    |
| Quantity:                 | <u>4</u>                      |
| Wattage:                  | <u>60</u>                     |
| Family:                   | Bulbos                        |
| Styles:                   | Lodge Rustic, NOUVEAU, RUSTIC |
| MSRP:                     | \$4395.00                     |