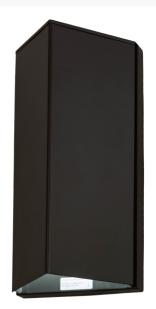

8677906 | 10" WIDE INDUSTRIAL CHIC WALL SCONCE

## **ADDITIONAL INFORMATION**

| CCL Part Number:         | <u>8677906</u>   |
|--------------------------|------------------|
| Size Range:              | <u>10-12"</u>    |
| ltem Maximum<br>Height:  | <u>20"</u>       |
| ltem Width or<br>Depth:  | <u>10" Width</u> |
| ltem Length or<br>Depth: | <u>7" Depth</u>  |
| Item Weight:             | <u>12.5 lbs.</u> |
| Bulb Type:               | T4 QUAD          |
| Base Type:               | <u>4 PIN CFL</u> |
| Quantity:                | <u>1</u>         |
| Wattage:                 | <u>13</u>        |
| Family:                  | Industrial Chic  |
| Metal Finish:            | <u>Bronze</u>    |
| Styles:                  | <b>MISSION</b>   |
| MSRP:                    | \$1110.00        |
|                          |                  |