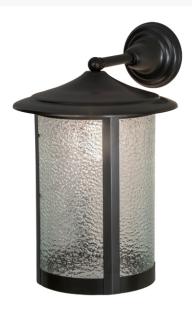

## 8677898 | 12"W ELMSFORD SOLID MOUNT WALL SCONCE

## **ADDITIONAL INFORMATION**

| CCL Part Number:         | <u>8677898</u>             |
|--------------------------|----------------------------|
| Size Range:              | <u>12-14"</u>              |
| ltem Maximum<br>Height:  | <u>20"</u>                 |
| ltem Width or<br>Depth:  | 12" Width                  |
| ltem Length or<br>Depth: | 15.5" Depth                |
| Item Weight:             | <u>8.5 lbs.</u>            |
| Bulb Type:               | <u>A19</u>                 |
| Base Type:               | <u>E26</u>                 |
| Quantity:                | 1                          |
| Wattage:                 | <u>60</u>                  |
| Family:                  | <u>Elmsford</u>            |
| Metal Finish:            | <u>Brown</u>               |
| Lens Color:              | <u>Clear Granite Glass</u> |
| Styles:                  | ART GLASS, MISSION         |
| MSRP:                    | \$2400.00                  |
|                          |                            |