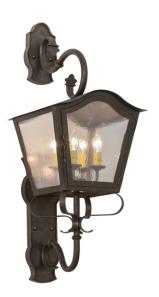

8677878 | 12"W REEGAN WALL SCONCE

## **ADDITIONAL INFORMATION**

| CCL Part Number:         | <u>8677878</u>     |
|--------------------------|--------------------|
| Size Range:              | <u>10-12"</u>      |
| ltem Maximum<br>Height:  | <u>33"</u>         |
| ltem Width or<br>Depth:  | 12" Width          |
| ltem Length or<br>Depth: | 16" Depth          |
| Item Weight:             | <u>23.5 lbs.</u>   |
| Bulb Type:               | <u>B10</u>         |
| Base Type:               | <u>E12</u>         |
| Quantity:                | <u>4</u>           |
| Wattage:                 | <u>60</u>          |
| Family:                  | <u>Reegan</u>      |
| Metal Finish:            | Faux Textures      |
| Lens Color:              | Clear Seeded Glass |
| Styles:                  | <u>VICTORIAN</u>   |
| MSRP:                    | \$6300.00          |
|                          |                    |