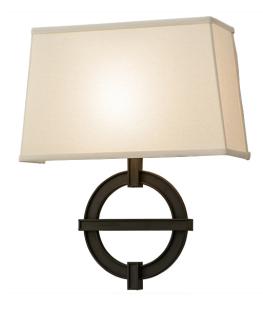

8677870 | 14.5"W ORSON WALL SCONCE

## **ADDITIONAL INFORMATION**

| CCL Part Number:         | <u>8677870</u>                |
|--------------------------|-------------------------------|
| Size Range:              | <u>14-16"</u>                 |
| ltem Maximum<br>Height:  | <u>17"</u>                    |
| ltem Width or<br>Depth:  | <u>14.5" Width</u>            |
| ltem Length or<br>Depth: | <u>4" Depth</u>               |
| Item Weight:             | <u>4.5 lbs.</u>               |
| Bulb Type:               | <u>A19</u>                    |
| Base Type:               | <u>E26</u>                    |
| Quantity:                | 1                             |
| Wattage:                 | <u>60</u>                     |
| Family:                  | Orson                         |
| Metal Finish:            | Bronze                        |
| Lens Color:              | Eggshell Textrene             |
| Styles:                  | CONTEMPORARY, FABRIC, MISSION |
| MSRP:                    | \$2250.00                     |