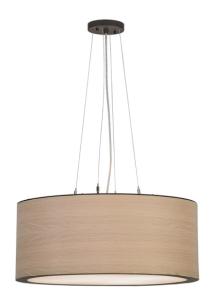

8677868 | 24" WIDE WOOD DRUM PENDANT

## **ADDITIONAL INFORMATION**

| CCL Part Number:          | <u>8677868</u>   |
|---------------------------|------------------|
| Size Range:               | <u>24-30"</u>    |
| ltem Minimum<br>Height:   | <u>14"</u>       |
| ltem Maximum<br>Height:   | <u>190"</u>      |
| ltem Width or<br>Depth:   | 24" Width        |
| ltem Length or<br>Square: | 24" Length       |
| ltem Length or<br>Depth:  | 24" Depth        |
| Item Weight:              | <u>14 lbs.</u>   |
| Bulb Type:                | <u>A19</u>       |
| Base Type:                | <u>E26</u>       |
| Quantity:                 | <u>4</u>         |
| Wattage:                  | <u>60</u>        |
| Family:                   | <u>Wood Drum</u> |
| Metal Finish:             | <u>Bronze</u>    |
| Lens Color:               | White Oak Veneer |
| Styles:                   | IDALIGHT, RUSTIC |
| MSRP:                     | \$3600.00        |