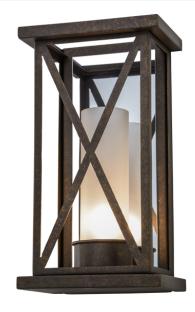

8677865 | 8.5"W ROBERTS WALL SCONCE

## **ADDITIONAL INFORMATION**

| CCL Part Number:         | <u>8677865</u>       |
|--------------------------|----------------------|
| Size Range:              | <u>8-10"</u>         |
| ltem Maximum<br>Height:  | <u>16"</u>           |
| ltem Width or<br>Depth:  | <u>8.5" Width</u>    |
| ltem Length or<br>Depth: | <u>6" Depth</u>      |
| Item Weight:             | <u>8.5 lbs.</u>      |
| Bulb Type:               | <u>B10</u>           |
| Base Type:               | <u>E26</u>           |
| Quantity:                | <u>1</u>             |
| Wattage:                 | <u>40</u>            |
| Family:                  | Roberts              |
| Metal Finish:            | Faux Textures        |
| Lens Color:              | Frosted Clear Glass  |
| Styles:                  | ART GLASS, VICTORIAN |
| MSRP:                    | \$1575.00            |