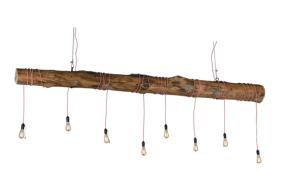

## 8677835 | 120" LONG BULBOS 8 LT ISLAND PENDANT

**ADDITIONAL INFORMATION** 

| CCL Part Number:          | <u>8677835</u>                |
|---------------------------|-------------------------------|
| Size Range:               | <u>120-500"</u>               |
| ltem Minimum<br>Height:   | <u>34"</u>                    |
| ltem Maximum<br>Height:   | <u>210"</u>                   |
| ltem Width or<br>Depth:   | <u>7" Depth</u>               |
| ltem Length or<br>Square: | <u>120" Length</u>            |
| ltem Length or<br>Depth:  | 120" Length                   |
| Item Weight:              | <u>122 lbs.</u>               |
| Bulb Type:                | <u>A19</u>                    |
| Base Type:                | <u>E26</u>                    |
| Quantity:                 | <u>8</u>                      |
| Wattage:                  | <u>60</u>                     |
| Family:                   | Bulbos                        |
| Styles:                   | Lodge Rustic, NOUVEAU, RUSTIC |
| MSRP:                     | \$14025.00                    |