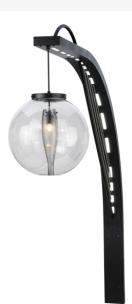

8677830 | 18"W SPHERE LED WALL SCONCE

## **ADDITIONAL INFORMATION**

| CCL Part Number:         | <u>8677830</u>         |
|--------------------------|------------------------|
| Size Range:              | <u>16-18"</u>          |
| ltem Maximum<br>Height:  | <u>76"</u>             |
| ltem Width or<br>Depth:  | <u>18" Width</u>       |
| ltem Length or<br>Depth: | <u>81" Depth</u>       |
| Item Weight:             | <u>70 lbs.</u>         |
| Bulb Type:               | <u>B10</u>             |
| Base Type:               | <u>E12</u>             |
| Quantity:                | 1                      |
| Wattage:                 | <u>60</u>              |
| Bulb Type2:              | <u>STRIP</u>           |
| Base Type2:              | INTEGRAL               |
| Quantity2:               | <u>LED</u>             |
| Wattage2:                | <u>240</u>             |
| Family:                  | <u>Sphere</u>          |
| Metal Finish:            | <u>Black</u>           |
| Styles:                  | CONTEMPORARY, IDALIGHT |
| MSRP:                    | \$12000.00             |