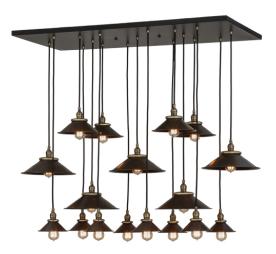

## 8677820 | 54" LONG SPEAKEASY 17 LT CASCADING PENDANT

## **ADDITIONAL INFORMATION**

| CCL Part Number:          | <u>8677820</u>                       |
|---------------------------|--------------------------------------|
| Size Range:               | <u>48-60"</u>                        |
| ltem Minimum<br>Height:   | <u>18"</u>                           |
| ltem Maximum<br>Height:   | <u>90"</u>                           |
| ltem Width or<br>Depth:   | 24" Depth                            |
| Item Length or<br>Square: | <u>54" Length</u>                    |
| ltem Length or<br>Depth:  | <u>54" Length</u>                    |
| Item Weight:              | <u>46.5 lbs.</u>                     |
| Base Type:                | <u>E26</u>                           |
| Quantity:                 | <u>17</u>                            |
| Wattage:                  | <u>25</u>                            |
| Family:                   | <u>Speakeasy</u>                     |
| Metal Finish:             | <u>Black</u>                         |
| Styles:                   | ARTDECO, ARTS & CRAFTS, CONTEMPORARY |
| MSRP:                     | \$15000.00                           |