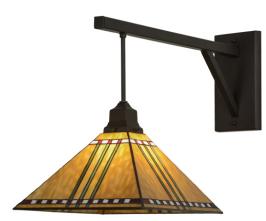

## 8677809 | 13"W OBISPO GEORGE WALL SCONCE

## **ADDITIONAL INFORMATION**

| CCL Part Number:         | <u>8677809</u>                   |
|--------------------------|----------------------------------|
| Size Range:              | <u>12-14"</u>                    |
| ltem Maximum<br>Height:  | <u>19"</u>                       |
| Item Width or<br>Depth:  | <u>13" Width</u>                 |
| ltem Length or<br>Depth: | 27.5" Depth                      |
| Item Weight:             | <u>8.5 lbs.</u>                  |
| Bulb Type:               | <u>A19</u>                       |
| Base Type:               | <u>E26</u>                       |
| Quantity:                | 1                                |
| Wattage:                 | <u>60</u>                        |
| Family:                  | <u>Obispo George</u>             |
| Metal Finish:            | Bronze                           |
| Styles:                  | ART GLASS, Lodge Rustic, MISSION |
| MSRP:                    | \$2022.00                        |