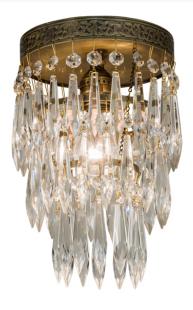

8677800 | 6" WIDE MAGUELONE FLUSHMOUNT

## **ADDITIONAL INFORMATION**

| CCL Part Number:          | <u>8677800</u>   |
|---------------------------|------------------|
| Size Range:               | <u>6-8"</u>      |
| ltem Minimum<br>Height:   | <u>9.5"</u>      |
| ltem Maximum<br>Height:   | <u>9.5"</u>      |
| ltem Width or<br>Depth:   | <u>6" Width</u>  |
| Item Length or<br>Square: | <u>6" Length</u> |
| ltem Length or<br>Depth:  | <u>6" Depth</u>  |
| Item Weight:              | <u>3 lbs.</u>    |
| Bulb Type:                | <u>A15</u>       |
| Base Type:                | <u>E26</u>       |
| Quantity:                 | <u>1</u>         |
| Wattage:                  | <u>60</u>        |
| Family:                   | <u>Maguelone</u> |
| Metal Finish:             | <u>Brass</u>     |
| Lens Color:               | <u>Crystals</u>  |
| Styles:                   | <u>VICTORIAN</u> |
| MSRP:                     | \$2400.00        |
|                           |                  |