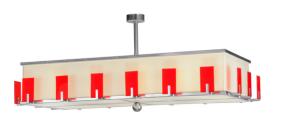

8677778 | 72" LONG CLUBHOUSE OBLONG PENDANT

**ADDITIONAL INFORMATION** 

| CCL Part Number:          | <u>8677778</u>                        |
|---------------------------|---------------------------------------|
| Size Range:               | <u>72-80"</u>                         |
| ltem Minimum<br>Height:   | <u>31"</u>                            |
| ltem Maximum<br>Height:   | <u>31"</u>                            |
| ltem Width or<br>Depth:   | <u>36" Depth</u>                      |
| Item Length or<br>Square: | 72" Length                            |
| ltem Length or<br>Depth:  | 72" Length                            |
| Item Weight:              | <u>61.5 lbs.</u>                      |
| Bulb Type:                | <u>A19</u>                            |
| Base Type:                | <u>GU24</u>                           |
| Quantity:                 | <u>12</u>                             |
| Wattage:                  | <u>12 LED</u>                         |
| Family:                   | <u>ClubHouse</u>                      |
| Metal Finish:             | Chrome                                |
| Lens Color:               | Pearl Textrene And Statuario Idalight |
| Styles:                   | ARTDECO, CONTEMPORARY, IDALIGHT       |
| MSRP:                     | \$10500.00                            |
|                           |                                       |