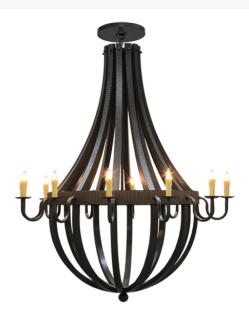

## 8677764 | 72" WIDE CASK BARREL METALLO 12 LT CHANDELIER

## **ADDITIONAL INFORMATION**

| CCL Part Number:          | <u>8677764</u>   |
|---------------------------|------------------|
| Size Range:               | <u>72-80"</u>    |
| ltem Minimum<br>Height:   | <u>87"</u>       |
| ltem Maximum<br>Height:   | <u>158"</u>      |
| Item Width or<br>Depth:   | <u>72" Width</u> |
| ltem Length or<br>Square: | 72" Length       |
| ltem Length or<br>Depth:  | <u>72" Depth</u> |
| Item Weight:              | <u>340 lbs.</u>  |
| Bulb Type:                | <u>BA11</u>      |
| Base Type:                | <u>E26</u>       |
| Quantity:                 | <u>12</u>        |
| Wattage:                  | <u>60</u>        |
| Family:                   | Cask Barrel      |
| Metal Finish:             | <u>Bronze</u>    |
| Styles:                   | Lodge Rustic     |
| MSRP:                     | \$45000.00       |