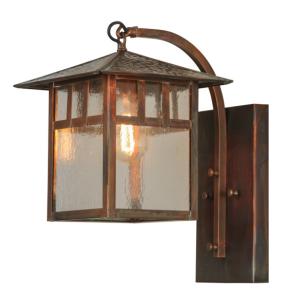

## 8677745 | 9"W WALNUTCREEK MISSION CURVED ARM HANGING WALL SCONCE

## **ADDITIONAL INFORMATION**

| <b>CCL Part Number:</b>  | <u>8677745</u>           |
|--------------------------|--------------------------|
| Size Range:              | <u>8-10"</u>             |
| ltem Maximum<br>Height:  | <u>14"</u>               |
| ltem Width or<br>Depth:  | <u>9" Width</u>          |
| ltem Length or<br>Depth: | <u>13" Depth</u>         |
| Item Weight:             | <u>5.5 lbs.</u>          |
| Bulb Type:               | <u>A19</u>               |
| Base Type:               | <u>E26</u>               |
| Quantity:                | <u>1</u>                 |
| Wattage:                 | <u>60</u>                |
| Family:                  | <u>WalnutCreek</u>       |
| Metal Finish:            | Vintage Copper           |
| Lens Color:              | Clear Seeded Glass       |
| Styles:                  | ART GLASS, ARTS & CRAFTS |
| MSRP:                    | \$2250.00                |