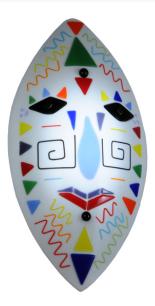

## 8677739 | 9"W ROCK-N-ROLL FUSED GLASS WALL SCONCE

## **ADDITIONAL INFORMATION**

| CCL Part Number:         | <u>8677739</u>          |
|--------------------------|-------------------------|
| Size Range:              | <u>16-18"</u>           |
| ltem Maximum<br>Height:  | <u>18"</u>              |
| Item Width or<br>Depth:  | <u>9" Width</u>         |
| ltem Length or<br>Depth: | <u>3.5" Depth</u>       |
| Item Weight:             | <u>3.5 lbs.</u>         |
| Bulb Type:               | PANEL                   |
| Base Type:               | LED                     |
| Quantity:                | 1                       |
| Wattage:                 | <u>4.8</u>              |
| Family:                  | <u>RockNRoll</u>        |
| Metal Finish:            | <u>Nickel</u>           |
| Lens Color:              | Fused Glass             |
| Styles:                  | ART GLASS, CONTEMPORARY |
| MSRP:                    | \$1530.00               |