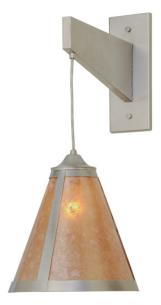

8677737 | 12"W OBISPO PORCH WALL SCONCE

## **ADDITIONAL INFORMATION**

| CCL Part Number:         | <u>8677737</u>                                      |
|--------------------------|-----------------------------------------------------|
| Size Range:              | <u>12-14"</u>                                       |
| ltem Maximum<br>Height:  | <u>111"</u>                                         |
| ltem Width or<br>Depth:  | <u>12" Width</u>                                    |
| ltem Length or<br>Depth: | <u>19.5" Depth</u>                                  |
| Item Weight:             | <u>6.5 lbs.</u>                                     |
| Bulb Type:               | <u>A19</u>                                          |
| Base Type:               | <u>E26</u>                                          |
| Quantity:                | 1                                                   |
| Wattage:                 | <u>60</u>                                           |
| Family:                  | Obispo Porch                                        |
| Metal Finish:            | Nickel                                              |
| Lens Color:              | <u>Silver Mica</u>                                  |
| Styles:                  | ARTDECO, CONTEMPORARY, Lodge Rustic,<br><u>MICA</u> |
| MSRP:                    | \$1200.00                                           |