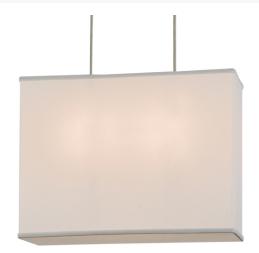

## 8677728 | 20" LONG CLUBHOUSE OBLONG PENDANT

## **ADDITIONAL INFORMATION**

| CCL Part Number:                                                              | <u>8677728</u>                               |
|-------------------------------------------------------------------------------|----------------------------------------------|
| Size Range:                                                                   | <u>20-22"</u>                                |
| ltem Minimum<br>Height:                                                       | <u>17.5"</u>                                 |
| ltem Maximum<br>Height:                                                       | <u>95"</u>                                   |
| ltem Width or<br>Depth:                                                       | <u>9" Depth</u>                              |
| ltem Length or<br>Square:                                                     | <u>20" Length</u>                            |
| ltem Length or<br>Depth:                                                      | <u>20" Length</u>                            |
|                                                                               |                                              |
| Item Weight:                                                                  | <u>4 lbs.</u>                                |
| ltem Weight:<br>Bulb Type:                                                    | <u>4 lbs.</u><br><u>T10</u>                  |
| -                                                                             |                                              |
| Bulb Type:                                                                    | <u>T10</u>                                   |
| Bulb Type:<br>Base Type:                                                      | <u>T10</u><br>E26                            |
| Bulb Type:<br>Base Type:<br>Quantity:                                         | T <u>10</u><br>E26<br>2                      |
| Bulb Type:<br>Base Type:<br>Quantity:<br>Wattage:                             | T10<br>E26<br>2<br>75                        |
| Bulb Type:<br>Base Type:<br>Quantity:<br>Wattage:<br>Family:                  | T10<br>E26<br>2<br>75<br>ClubHouse           |
| Bulb Type:<br>Base Type:<br>Quantity:<br>Wattage:<br>Family:<br>Metal Finish: | T10<br>E26<br>2<br>75<br>ClubHouse<br>Nickel |