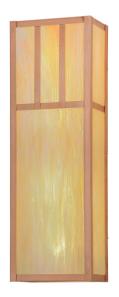

8677715 | 10"W OBISPO WALL SCONCE

## **ADDITIONAL INFORMATION**

| CCL Part Number:         | <u>8677715</u>         |
|--------------------------|------------------------|
| Size Range:              | <u>8-10"</u>           |
| ltem Maximum<br>Height:  | <u>30"</u>             |
| ltem Width or<br>Depth:  | <u>10" Width</u>       |
| ltem Length or<br>Depth: | <u>6" Depth</u>        |
| Item Weight:             | <u>15 lbs.</u>         |
| Bulb Type:               | <u>A19</u>             |
| Base Type:               | <u>E26</u>             |
| Quantity:                | <u>4</u>               |
| Wattage:                 | <u>60</u>              |
| Family:                  | <u>Obispo</u>          |
| Metal Finish:            | <u>Copper</u>          |
| Lens Color:              | Beige Iridescent Glass |
| Styles:                  | ART GLASS, MISSION     |
| MSRP:                    | \$2700.00              |