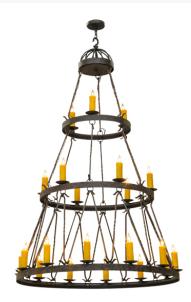

## 8677709 | 54" WIDE NATHANIEL 21 LT THREE TIER CHANDELIER

## **ADDITIONAL INFORMATION**

| CCL Part Number:          | <u>8677709</u>       |
|---------------------------|----------------------|
| Size Range:               | <u>48-60"</u>        |
| ltem Minimum<br>Height:   | <u>88"</u>           |
| ltem Maximum<br>Height:   | <u>160"</u>          |
| Item Width or<br>Depth:   | <u>54" Width</u>     |
| Item Length or<br>Square: | <u>54" Length</u>    |
| ltem Length or<br>Depth:  | <u>54" Depth</u>     |
| Item Weight:              | <u>120 lbs.</u>      |
| Bulb Type:                | <u>B10</u>           |
| Base Type:                | <u>E12</u>           |
| Quantity:                 | <u>21</u>            |
| Wattage:                  | <u>60</u>            |
| Family:                   | <u>Nathaniel</u>     |
| Metal Finish:             | Faux Textures        |
| Styles:                   | GOTHIC, Lodge Rustic |
| MSRP:                     | \$20256.00           |