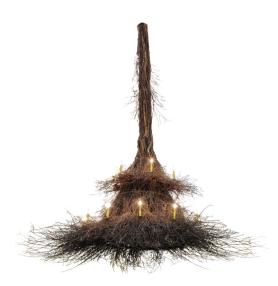

## 8677705 | 120" WIDE SPRIGS 18 LT TWO TIER CHANDELIER

## **ADDITIONAL INFORMATION**

| CCL Part Number:          | <u>8677705</u>       |
|---------------------------|----------------------|
| Size Range:               | <u>108-120"</u>      |
| ltem Minimum<br>Height:   | <u>180"</u>          |
| ltem Maximum<br>Height:   | <u>180"</u>          |
| ltem Width or<br>Depth:   | <u>120" Width</u>    |
| Item Length or<br>Square: | 120" Length          |
| Item Length or<br>Depth:  | <u>120" Depth</u>    |
| Item Weight:              | <u>325 lbs.</u>      |
| Bulb Type:                | <u>BA9</u>           |
| Base Type:                | <u>E12</u>           |
| Quantity:                 | <u>18</u>            |
| Wattage:                  | <u>40</u>            |
| Family:                   | <u>Sprigs</u>        |
| Metal Finish:             | <u>Bronze</u>        |
| Styles:                   | Lodge Rustic, RUSTIC |
| MSRP:                     | \$19500.00           |