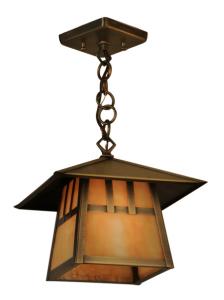

## 8677701 | 10" SQUARE OBISPO EIGHTLAKES MISSION PENDANT

## **ADDITIONAL INFORMATION**

| CCL Part Number:          | <u>8677701</u>         |
|---------------------------|------------------------|
| Size Range:               | <u>14-16"</u>          |
| ltem Minimum<br>Height:   | <u>12.5"</u>           |
| ltem Maximum<br>Height:   | <u>17"</u>             |
| ltem Width or<br>Depth:   | 14.5" Width            |
| ltem Length or<br>Square: | 10" Square             |
| ltem Length or<br>Depth:  | <u>14.5" Depth</u>     |
| Item Weight:              | <u>5 lbs.</u>          |
| Bulb Type:                | <u>A19</u>             |
| Base Type:                | <u>E26</u>             |
| Quantity:                 | <u>1</u>               |
| Wattage:                  | <u>60</u>              |
| Family:                   | Obispo Eightlakes      |
| Metal Finish:             | <u>Brass</u>           |
| Lens Color:               | <u>Beige Art Glass</u> |
| Styles:                   | MISSION, RUSTIC        |
| MSRP:                     | \$1260.00              |