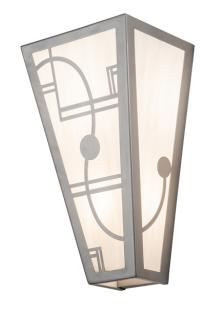

8677700 | 8" WIDE DECO TUNES WALL SCONCE

## **ADDITIONAL INFORMATION**

| CCL Part Number:         | <u>8677700</u>        |
|--------------------------|-----------------------|
| Size Range:              | <u>8-10"</u>          |
| ltem Maximum<br>Height:  | <u>14"</u>            |
| ltem Width or<br>Depth:  | <u>8" Width</u>       |
| ltem Length or<br>Depth: | <u>6.5" Depth</u>     |
| Item Weight:             | <u>5.5 lbs.</u>       |
| Bulb Type:               | <u>T10</u>            |
| Base Type:               | <u>E26</u>            |
| Quantity:                | <u>2</u>              |
| Wattage:                 | <u>60</u>             |
| Family:                  | <u>Deco Tunes</u>     |
| Metal Finish:            | <u>Nickel</u>         |
| Lens Color:              | White Art Glass       |
| Styles:                  | ARTDECO, CONTEMPORARY |
| MSRP:                    | \$900.00              |