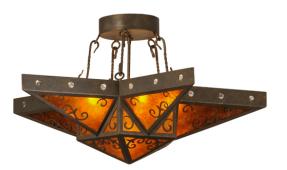

8677694 | 36" WIDE ALAMO SEMI-FLUSHMOUNT

## **ADDITIONAL INFORMATION**

| CCL Part Number:          | <u>8677694</u>    |
|---------------------------|-------------------|
| Size Range:               | <u>36-48"</u>     |
| ltem Minimum<br>Height:   | <u>19"</u>        |
| ltem Maximum<br>Height:   | <u>19"</u>        |
| ltem Width or<br>Depth:   | <u>36" Width</u>  |
| Item Length or<br>Square: | <u>36" Length</u> |
| ltem Length or<br>Depth:  | <u>36" Depth</u>  |
| Item Weight:              | <u>23 lbs.</u>    |
| Bulb Type:                | <u>A19</u>        |
| Base Type:                | <u>E26</u>        |
| Quantity:                 | <u>6</u>          |
| Wattage:                  | <u>60</u>         |
| Family:                   | <u>Alamo</u>      |
| Metal Finish:             | Faux Textures     |
| Lens Color:               | <u>Amber Mica</u> |
| Styles:                   | MISSION           |
| MSRP:                     | \$8400.00         |
|                           |                   |