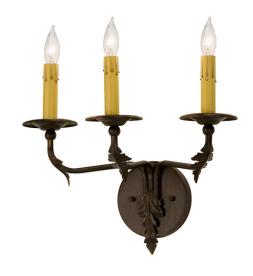

## 8677679 | 14" WIDE GEORGETTE 3 LIGHT WALL SCONCE

## **ADDITIONAL INFORMATION**

| CCL Part Number:         | <u>8677679</u>   |
|--------------------------|------------------|
| ltem Maximum<br>Height:  | <u>12"</u>       |
| ltem Width or<br>Depth:  | <u>14" Width</u> |
| Item Length or<br>Depth: | <u>14" Depth</u> |
| Item Weight:             | <u>5 lbs.</u>    |
| Bulb Type:               | <u>BA9</u>       |
| Base Type:               | <u>E12</u>       |
| Quantity:                | <u>3</u>         |
| Wattage:                 | <u>60</u>        |
| Family:                  | <u>Georgette</u> |
| Metal Finish:            | Rustic Streak    |
| Styles:                  | <u>VICTORIAN</u> |
| MSRP:                    | \$1455.00        |