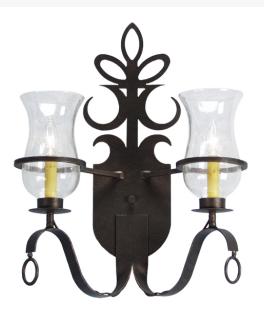

8677670 | 12" WIDE NAYLOR 2 LIGHT WALL SCONCE

## **ADDITIONAL INFORMATION**

| CCL Part Number:         | <u>8677670</u>        |
|--------------------------|-----------------------|
| ltem Maximum<br>Height:  | <u>18"</u>            |
| ltem Width or<br>Depth:  | 12" Width             |
| ltem Length or<br>Depth: | <u>6" Depth</u>       |
| Item Weight:             | <u>4 lbs.</u>         |
| Bulb Type:               | <u>B10</u>            |
| Base Type:               | <u>E12</u>            |
| Quantity:                | 2                     |
| Wattage:                 | <u>60</u>             |
| Family:                  | <u>Naylor</u>         |
| Metal Finish:            | Faux Textures         |
| Lens Color:              | Clear Hurricane Glass |
| Styles:                  | VICTORIAN             |
| MSRP:                    | \$1200.00             |