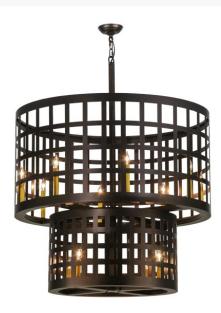

8677666 | 40" WIDE JAILHOUSE DRUM PENDANT

## **ADDITIONAL INFORMATION**

| CCL Part Number:          | <u>8677666</u>        |
|---------------------------|-----------------------|
| Size Range:               | <u>36-48"</u>         |
| ltem Minimum<br>Height:   | <u>53"</u>            |
| ltem Maximum<br>Height:   | <u>82"</u>            |
| ltem Width or<br>Depth:   | <u>40" Width</u>      |
| ltem Length or<br>Square: | 40" Length            |
| ltem Length or<br>Depth:  | <u>40" Depth</u>      |
| Item Weight:              | <u>87 lbs.</u>        |
| Bulb Type:                | <u>B10</u>            |
| Base Type:                | <u>E12</u>            |
| Quantity:                 | <u>12</u>             |
| Wattage:                  | <u>60</u>             |
| Family:                   | <u>Jailhouse Drum</u> |
| Metal Finish:             | Bronze                |
| Styles:                   | Lodge Rustic, MISSION |
| MSRP:                     | \$7410.00             |