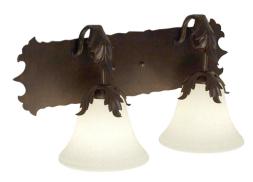

## 8677664 | 20" WIDE RAELYNN 2 LIGHT WALL SCONCE

## **ADDITIONAL INFORMATION**

| CCL Part Number:         | <u>8677664</u>    |
|--------------------------|-------------------|
| ltem Maximum<br>Height:  | <u>10"</u>        |
| ltem Width or<br>Depth:  | 20" Width         |
| ltem Length or<br>Depth: | 8.5" Depth        |
| Item Weight:             | <u>4 lbs.</u>     |
| Bulb Type:               | <u>A19</u>        |
| Base Type:               | <u>E26</u>        |
| Quantity:                | <u>2</u>          |
| Wattage:                 | <u>40</u>         |
| Family:                  | <u>Raelynn</u>    |
| Metal Finish:            | Faux Textures     |
| Lens Color:              | White Scavo Glass |
| Styles:                  | <u>GOTHIC</u>     |
| MSRP:                    | \$1410.00         |