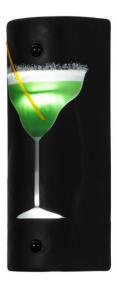

## 8677657 | 5"W SPIRITS UP AND DOWNLIGHT LED WALL SCONCE

## **ADDITIONAL INFORMATION**

| CCL Part Number:         | 8677657                               |
|--------------------------|---------------------------------------|
| Size Range:              | <u>4-6"</u>                           |
| ltem Maximum<br>Height:  | <u>12"</u>                            |
| ltem Width or<br>Depth:  | <u>5" Width</u>                       |
| ltem Length or<br>Depth: | <u>3.75" Depth</u>                    |
| Item Weight:             | <u>3.5 lbs.</u>                       |
| Bulb Type:               | <u>MR16</u>                           |
| Base Type:               | <u>E26</u>                            |
| Quantity:                | 2                                     |
| Wattage:                 | <u>4</u>                              |
| Family:                  | <u>Spirits</u>                        |
| Lens Color:              | BlackGreenClear Margarita Sandblasted |
| Styles:                  | ART GLASS, CONTEMPORARY               |
| MSRP:                    | \$1455.00                             |