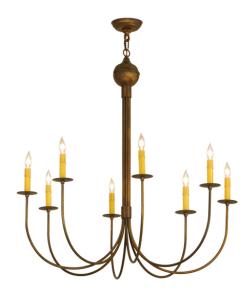

8677651 | 36" WIDE STRING THEORY 8 LT CHANDELIER

## **ADDITIONAL INFORMATION**

| CCL Part Number:          | <u>8677651</u>    |
|---------------------------|-------------------|
| Size Range:               | <u>30-36"</u>     |
| ltem Minimum<br>Height:   | <u>40"</u>        |
| ltem Maximum<br>Height:   | <u>135"</u>       |
| Item Width or<br>Depth:   | <u>36" Width</u>  |
| Item Length or<br>Square: | <u>36" Length</u> |
| ltem Length or<br>Depth:  | 36" Depth         |
| Item Weight:              | <u>16 lbs.</u>    |
| Bulb Type:                | <u>BA9</u>        |
| Base Type:                | <u>E12</u>        |
| Quantity:                 | <u>8</u>          |
| Wattage:                  | <u>60</u>         |
| Family:                   | String Theory     |
| Metal Finish:             | <u>Brass</u>      |
| MSRP:                     | \$3600.00         |