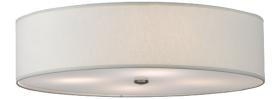

8677641 | 24" WIDE SIMPLE DRUM FLUSHMOUNT

## **ADDITIONAL INFORMATION**

| CCL Part Number:          | <u>8677641</u>           |
|---------------------------|--------------------------|
| Size Range:               | <u>24-30"</u>            |
| ltem Minimum<br>Height:   | <u>7.5"</u>              |
| ltem Maximum<br>Height:   | <u>7.5"</u>              |
| ltem Width or<br>Depth:   | 24" Width                |
| Item Length or<br>Square: | 24" Length               |
| ltem Length or<br>Depth:  | 24" Depth                |
| Item Weight:              | <u>5.5 lbs.</u>          |
| Bulb Type:                | <u>A19</u>               |
| Base Type:                | <u>E26</u>               |
| Quantity:                 | <u>4</u>                 |
| Wattage:                  | <u>60</u>                |
| Family:                   | Simple Drum              |
| Metal Finish:             | <u>Nickel</u>            |
| Lens Color:               | White Statuario Idalight |
| Styles:                   | CONTEMPORARY, FABRIC     |
| MSRP:                     | \$1800.00                |