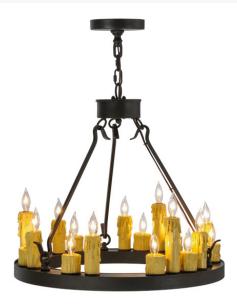

## 8677623 | 24" WIDE CASTLE STELLAN 18 LT CHANDELIER

## **ADDITIONAL INFORMATION**

| CCL Part Number:          | <u>8677623</u> |
|---------------------------|----------------|
| Size Range:               | <u>24-30"</u>  |
| ltem Minimum<br>Height:   | <u>27.5"</u>   |
| ltem Maximum<br>Height:   | <u>56.5"</u>   |
| ltem Width or<br>Depth:   | 24" Width      |
| ltem Length or<br>Square: | 24" Length     |
| ltem Length or<br>Depth:  | 24" Depth      |
| Item Weight:              | <u>30 lbs.</u> |
| Bulb Type:                | <u>B10</u>     |
| Base Type:                | <u>E12</u>     |
| Quantity:                 | <u>18</u>      |
| Wattage:                  | <u>60</u>      |
| Family:                   | Castle Stellan |
| Metal Finish:             | <u>Black</u>   |
| Lens Color:               | Ivory Candle   |
| Styles:                   | <u>GOTHIC</u>  |
| MSRP:                     | \$5250.00      |