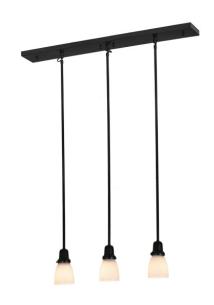

8677622 | 36" LONG BELLPORT GOBLET 3 LT ISLAND PENDANT

## **ADDITIONAL INFORMATION**

| CCL Part Number:          | <u>8677622</u>        |
|---------------------------|-----------------------|
| Size Range:               | <u>36-48"</u>         |
| ltem Minimum<br>Height:   | <u>47.5"</u>          |
| ltem Maximum<br>Height:   | <u>47.5"</u>          |
| ltem Width or<br>Depth:   | <u>5" Depth</u>       |
| ltem Length or<br>Square: | <u>36" Length</u>     |
| ltem Length or<br>Depth:  | <u>36" Length</u>     |
| Item Weight:              | <u>10.5 lbs.</u>      |
| Bulb Type:                | <u>A15</u>            |
| Base Type:                | <u>E26</u>            |
| Quantity:                 | <u>3</u>              |
| Wattage:                  | <u>60</u>             |
| Family:                   | <u>Bellport</u>       |
| Metal Finish:             | <u>Brown</u>          |
| Styles:                   | CONTEMPORARY, REVIVAL |
| MSRP:                     | \$1644.00             |