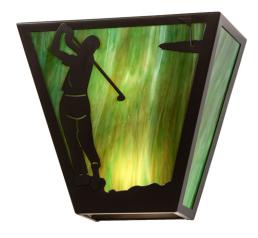

## 8677615 | 13" WIDE LINX WALL SCONCE

## **ADDITIONAL INFORMATION**

| CCL Part Number:         | 8677615                        |
|--------------------------|--------------------------------|
| Size Range:              | <u>12-14"</u>                  |
| ltem Maximum<br>Height:  | <u>11.5"</u>                   |
| ltem Width or<br>Depth:  | <u>13" Width</u>               |
| ltem Length or<br>Depth: | <u>6.5" Depth</u>              |
| Item Weight:             | <u>5 lbs.</u>                  |
| Bulb Type:               | <u>A19</u>                     |
| Base Type:               | <u>E26</u>                     |
| Quantity:                | 2                              |
| Wattage:                 | <u>60</u>                      |
| Family:                  | Linx                           |
| Metal Finish:            | Bronze                         |
| Lens Color:              | Forest Green Art Glass         |
| Styles:                  | ART GLASS, MISSION, RECREATION |
| MSRP:                    | \$900.00                       |