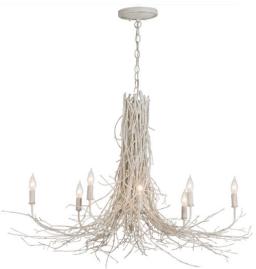

8677612 | 40" LONG SPRIGS 8 LT CHANDELIER

## **ADDITIONAL INFORMATION**

| CCL Part Number:          | <u>8677612</u>                     |
|---------------------------|------------------------------------|
| Size Range:               | <u>36-48"</u>                      |
| ltem Minimum<br>Height:   | <u>26"</u>                         |
| ltem Maximum<br>Height:   | <u>49"</u>                         |
| ltem Width or<br>Depth:   | 20" Depth                          |
| ltem Length or<br>Square: | <u>40" Length</u>                  |
| ltem Length or<br>Depth:  | <u>40" Length</u>                  |
| Item Weight:              | <u>7.5 lbs.</u>                    |
| Bulb Type:                | <u>BA9</u>                         |
| Base Type:                | CNDL                               |
| Quantity:                 | <u>8</u>                           |
| Wattage:                  | <u>40</u>                          |
| Family:                   | <u>Sprigs</u>                      |
| Metal Finish:             | White                              |
| Styles:                   | CONTEMPORARY, Lodge Rustic, RUSTIC |
| MSRP:                     | \$6300.00                          |
|                           |                                    |